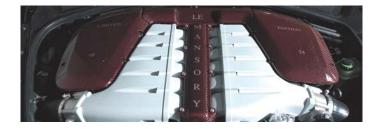

#### Carbon fibre engine cover,

with signed **LE MANSORY** LIMITED EDITION and mentioned figure stamped series number.

#### Engine conversion kit,

Basic W-12 6.0 Litre up to 641bhp / 650PS / 478 kW at 6100rpm on to a top speed of 205 mph or 330 km/h evolving in a gigantic peak torque of 780 Nm by only 1.600 rpm. The acceleration is 0 - 100km/h 4.5 seconds respectively 0 - 60mph/h 4.3 seconds.