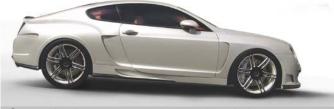

# LE MANSORY

Overview for Bentley Continental GT Limited Widebody modification

### Front wide fender LE MANSORY,

new aerodynamic fender attachments

LE MANSORY

description

Complete back fender,

attachments to the body tail end, wide fender LE MANSORY design

Fully forged wheels,

in size 10 x 22J with 265/35/22 high performance profile tyres and 10 x 22J with 305/30/22 tyres contribute to a sporty appearance supported to the e-lowering suspension system up to 30mm

Side skirts,

**LE MANSORY** with dynamic visible carbon ends, integrated underground light elements, shining function over remote contol or door opener

#### Carbon fibre rear spoiler,

with carbon work to the end of the trunk opener including special shade painting, original aeroplate rear spoiler comes also in real carbon covering.

#### Rear apron,

with two pass sport exhaust systems from the catalyser included a new sportcatalyser with integrated double quad exhaust end tips, exklusive LE MANSORY Design with logos: