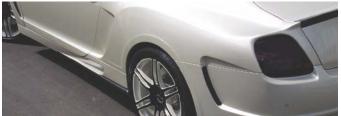

LE MANSORY

description

Complete back fender,

attachments to the body tail end, wide fender LE MANSORY design

Fully forged wheels,

in size 10 x 22J with 265/35/22 high performance profile tyres and 10 x 22J with 305/30/22 tyres contribute to a sporty appearance supported to the e-lowering suspension system up to 30mm

Side skirts,

**LE MANSORY** with dynamic visible carbon ends, integrated underground light elements, shining function over remote contol or door opener