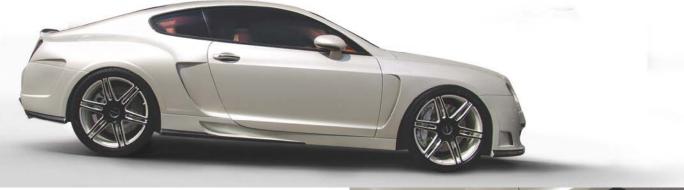

# LE MANSORY

Overview for Bentley Continental GT Limited Widebody modification

### Front wide fender LE MANSORY,

new aerodynamic fender attachments

#### Sport front spoiler,

exclusive **LE MANSORY** design with integrated LED daytime running lights, visible carbon lips at the front. You can choose painted or chromed version for the main radiator grille and air gride intakes.

LE MANSORY

description

Complete back fender,

attachments to the body tail end, wide fender LE MANSORY design

Fully forged wheels,

in size 10 x 22J with 265/35/22 high performance profile tyres and 10 x 22J with 305/30/22 tyres contribute to a sporty appearance supported to the e-lowering suspension system up to 30mm

Side skirts,

**LE MANSORY** with dynamic visible carbon ends, integrated underground light elements, shining function over remote contol or door opener

#### Carbon fibre rear spoiler,

with carbon work to the end of the trunk opener including special shade painting, original aeroplate rear spoiler comes also in real carbon covering.

#### Rear apron,

with two pass sport exhaust systems from the catalyser included a new sportcatalyser with integrated double quad exhaust end tips, exklusive LE MANSORY Design with logos: