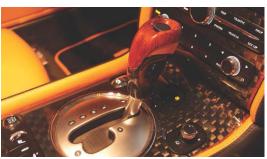

#### Gear shift,

in LE MANSORY exclusiv material combination, exclusive wide pattern carbon, wood, leather or Alcantara