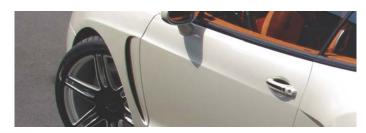

### Front wide fender LE MANSORY,

new aerodynamic fender attachments

Side skirts,

**LE MANSORY** with dynamic visible carbon ends, integrated underground light elements, shining function over remote contol or door opener