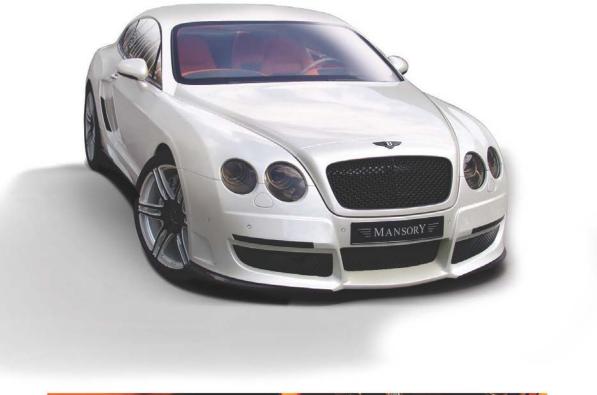

# LE MANSORY

Overview for Bentley Continental GT Limited Widebody modification

### Front wide fender LE MANSORY,

new aerodynamic fender attachments

#### Sport front spoiler,

exclusive **LE MANSORY** design with integrated LED daytime running lights, visible carbon lips at the front. You can choose painted or chromed version for the main radiator grille and air gride intakes.

#### Carbon fibre engine cover,

with signed **LE MANSORY** LIMITED EDITION and mentioned figure stamped series number.