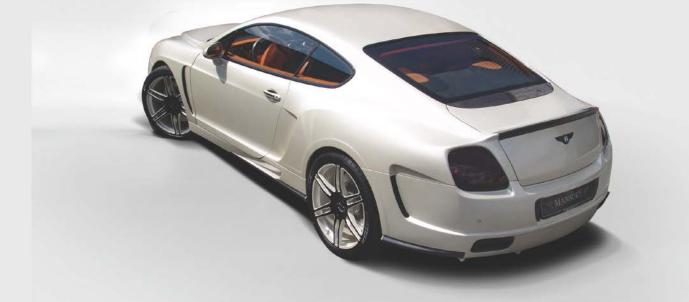

LE MANSORY

description

Complete back fender,

attachments to the body tail end, wide fender LE MANSORY design

Fully forged wheels,

in size 10 x 22J with 265/35/22 high performance profile tyres and 10 x 22J with 305/30/22 tyres contribute to a sporty appearance supported to the e-lowering suspension system up to 30mm

Side skirts,

**LE MANSORY** with dynamic visible carbon ends, integrated underground light elements, shining function over remote contol or door opener

#### Carbon fibre rear spoiler,

with carbon work to the end of the trunk opener including special shade painting, original aeroplate rear spoiler comes also in real carbon covering.