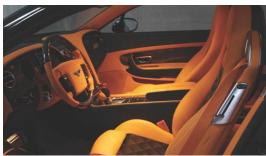

#### Interior LE MANSORY,

finest Nappa leather, special color combinations in bicolor look, wafer leather work for seats front and rear,

LE MANSORY emblem at the headrests, decor trims in exclusive Design, exclusive wide pattern carbon with wood inlays.

#### Sport steering wheel,

diameter 385 mm in LE MANSORY exclusive material combination, exclusive wide pattern carbon, wood, leather or alcantara