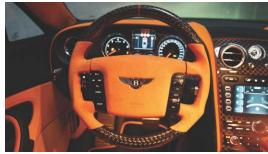

#### Sport steering wheel,

diameter 385 mm in LE MANSORY exclusive material combination, exclusive wide pattern carbon, wood, leather or alcantara

#### Gear shift,

in LE MANSORY exclusiv material combination, exclusive wide pattern carbon, wood, leather or Alcantara