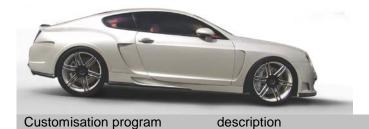

gure stamped series number.



#### Engine conversion kit,

Basic W-12 6.0 Litre up to 641bhp / 650PS / 478 kW at 6100rpm on to a top speed of 205 mph or 330 km/h evolving in a gigantic peak torque of 780 Nm by only 1.600 rpm. The acceleration is 0 - 100km/h 4.5 seconds respectively 0 - 60mph/h 4.3 seconds.

LE MANSORY



description



Complete back fender,

attachments to the body tail end, wide fender LE MANSORY design



Fully forged wheels,

in size 10 x 22J with 265/35/22 high performance profile tyres and 10 x 22J with 305/30/22 tyres contribute to a sporty appearance supported to the e-lowering suspension system up to 30mm



Side skirts,

**LE MANSORY** with dynamic visible carbon ends, integrated underground light elements, shining function over remote contol or door opener







#### Carbon fibre rear spoiler,

with carbon work to the end of the trunk opener including special shade painting, original aeroplate rear spoiler comes also in real carbon covering.





#### Rear apron,

with two pass sport exhaust systems from the catalyser included a new sportcatalyser with integrated double quad exhaust end tips, exklusive LE MANSORY Design with logos:









#### Customisation program

description





#### Interior LE MANSORY,

finest Nappa leather, special color combinations in bicolor look, wafer leather work for seats front and rear,

LE MANSORY emblem at the headrests, decor trims in exclusive Design, exclusive wide pattern carbon with wood inlays.



#### Sport steering wheel,

diameter 385 mm in LE MANSORY exclusive material combination, exclusive wide pat