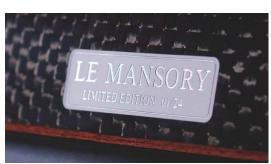

#### Sticker " LE MANSory LIMITED EDITION",

at passenger dashboard and mentioned figure stamped series number