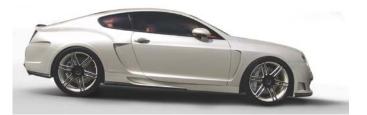

# LE MANSORY

Overview for Bentley Continental GT Limited Widebody modification

# LE MANSORY

Overview for Bentley Continental GT Limited Widebody modification

Customisation program

## LE MANSORY

Overview for Bentley Continental GT Limited Widebody modification

The limited Customisation program for Bentley Continental GT

**Final Quotation** 

Sport front spoiler Carbon fibre engine cover ECU Front wide fender Rear wide fender Side skirts Light alloy rim, 4-parts Tyres Carbon fibre rear spoiler Aerofoil blade Rear apron Exhaust system Interior LE MANSORY Sport steering wheel Sticker "LE MANSORY LIMITED EDITION" Gear shift Sill plates Foot pedals Floor mats Trunk floor mat