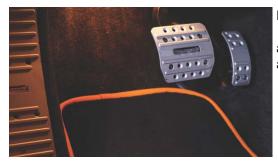

#### Foot pedals,

accelerate- brake pedals and foot rest aluminium punched, 3-parts