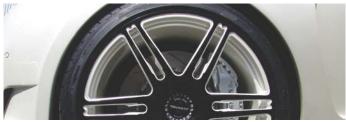

LE MANSORY

description

Complete back fender,

attachments to the body tail end, wide fender LE MANSORY design

Fully forged wheels,

in size 10 x 22J with 265/35/22 high performance profile tyres and 10 x 22J with 305/30/22 tyres contribute to a sporty appearance supported to the e-lowering suspension system up to 30mm