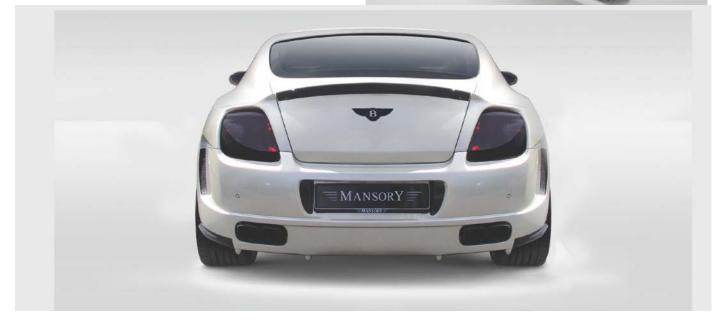

#### Carbon fibre rear spoiler,

with carbon work to the end of the trunk opener including special shade painting, original aeroplate rear spoiler comes also in real carbon covering.

#### Rear apron,

with two pass sport exhaust systems from the catalyser included a new sportcatalyser with integrated double quad exhaust end tips, exklusive LE MANSORY Design with logos: