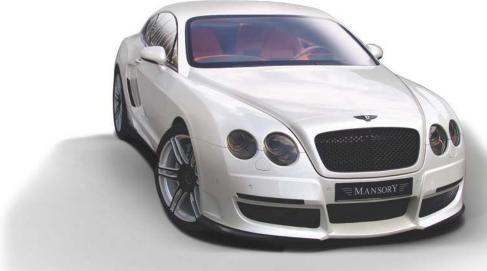

# LE MANSORY

Overview for Bentley Continental GT Limited Widebody modification

### Front wide fender LE MANSORY,

new aerodynamic fender attachments

#### Sport front spoiler,

exclusive **LE MANSORY** design with integrated LED daytime running lights, visible carbon lips at the front. You can choose painted or chromed version for the main radiator grille and air gride intakes.

LE MANSORY

description

Complete back fender,

attachments to the body tail end, wide fender LE MANSORY design

Fully forged wheels,

in size 10 x 22J with 265/35/22 high performance profile tyres and 10 x 22J with 305/30/22 tyres contribute to a sporty appearance supported to the e-lowering suspension system up to 30mm

Side skirts,

**LE MANSORY** with dynamic visible carbon ends, integrated underground light elements, shining function over remote contol or door opener