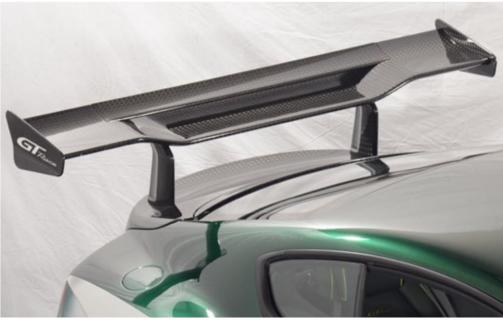

## <u>Ultra light-weight exterior</u> <u>modifications (Autoclav-Carbon):</u>

- front bonnet
- Front bumper with LED-daytime running light
- front grill
- front fender
- doors
- mirror housing
- sideskirts
- rear fender
- rear bumper with diffusor and exhaust blinds
- rear bonnet
- rear wing
- engine cover