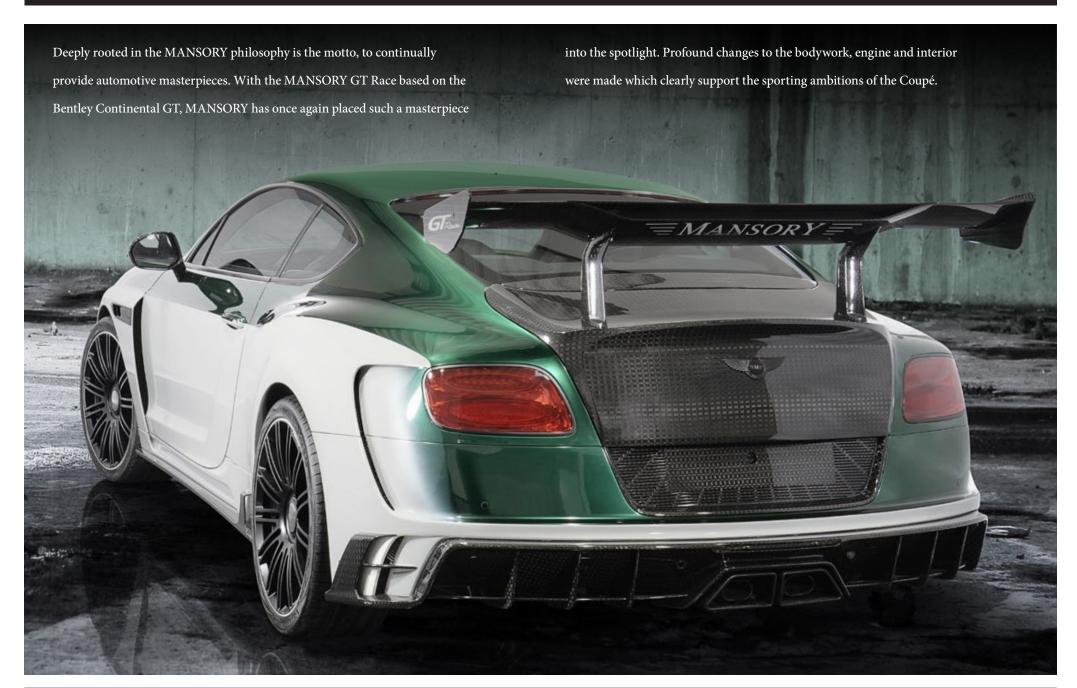

## <u>Ultra light-weight exterior</u> <u>modifications (Autoclav-Carbon):</u>

- front bonnet
- Front bumper with LED-daytime running light
- front grill
- front fender
- doors
- mirror housing
- sideskirts
- rear fender
- rear bumper with diffusor and exhaust blinds
- rear bonnet
- rear wing
- engine cover