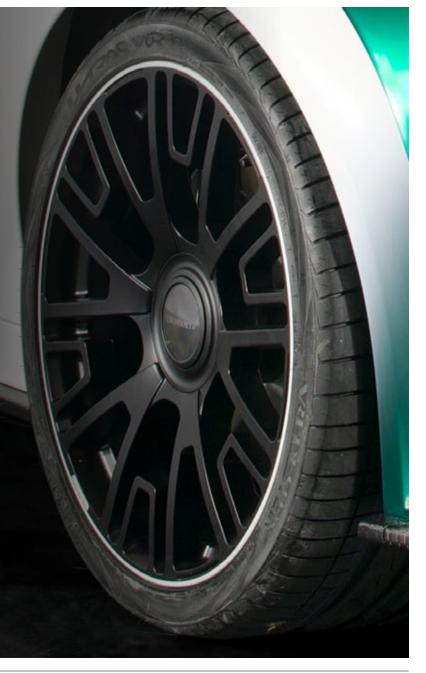

## Limited edition GT RACE

## <u>Ultra light-weight exterior</u> <u>modifications (Autoclav-Carbon):</u>

- front bonnet
- Front bumper with LED-daytime running light
- front grill
- front fender
- doors
- mirror housing
- sideskirts
- rear fender
- rear bumper with diffusor and exhaust blinds
- rear bonnet
- rear wing
- engine cover