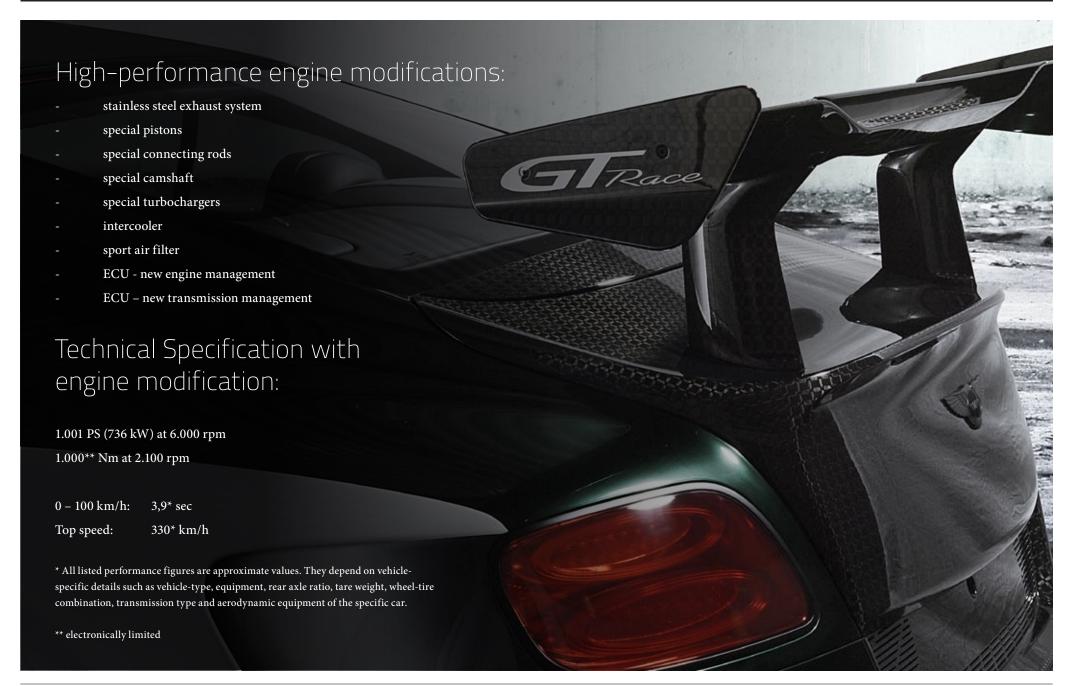

# $\equiv$ MANSORY $\equiv$

LIMITED EDITION

**OVERVIEW** 

last update 03 / 2015

The complete modification programme for your Bentley Continental GT/GTC















## Wheel-tire combination options:



### CS.13 wheel

13 slim double spokes allow optimal ventilation and air flow around the wheel arches.

This wheel provides perfect conditions for avoiding brake fade due to overheating.

Wheel dimension: FA / RA 10 x 22"

Tire dimension: FA / RA 295/30/ZR22



## V.6 wheel

The MANSORY V6 combines breathtaking design with functional engineering. A wheel with a modern design, specially designed for the elite automobile class of vehicles.

Wheel dimension: FA / RA 10 x 22"

Tire dimension: FA / RA 295/30/ZR22





III ANSOPTER

## Limited edition GT RACE

## <u>Ultra light-weight exterior</u> <u>modifications (Autoclav-Carbon):</u>

- front bonnet
- Front bumper with LED-daytime running light
- front grill
- front fender
- doors
- mirror housing
- s