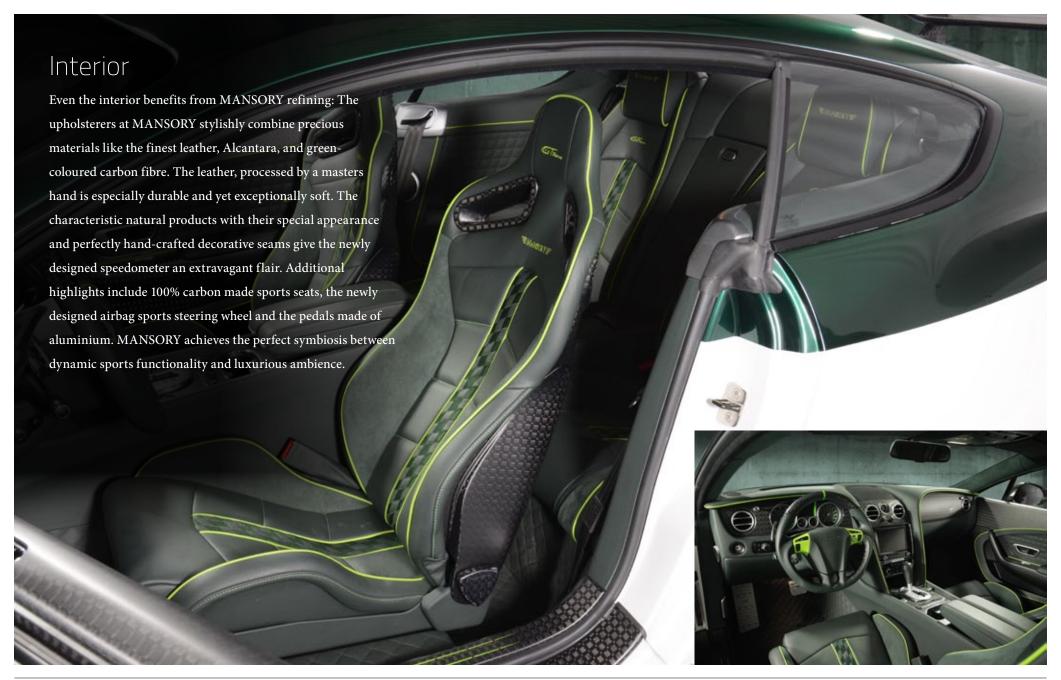

#### Individual refinement of the interior:

#### Carbon parts:

- entrance panels illuminated with GT Race logo
- gearshift lever
- shift paddels
- middle console panels front/rear
- dashboard panels
- display frame
- sport front seats
- door panels with door handles

#### Leather trim with special stitching:

- dashboard
- front- rear seats
- headliner
- leg area
- middle console

#### Replaced equipment:

- front seats
- sports steering wheel
- aluminum foot rest and pedal pads