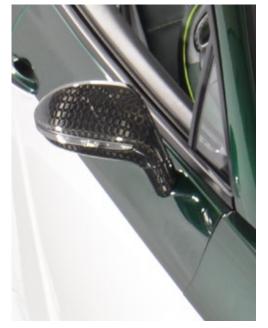

## <u>Ultra light-weight exterior</u> <u>modifications (Autoclav-Carbon):</u>

- front bonnet
- Front bumper with LED-daytime running light
- front grill
- front fender
- doors
- mirror housing
- sideskirts
- rear fender
- rear bumper with diffusor and exhaust blinds
- rear bonnet
- rear wing
- engine cover