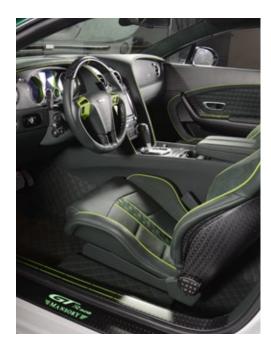

#### Individual refinement of the interior:

#### Carbon parts:

- entrance panels illuminated with GT Race logo
- gearshift lever
- shift paddels
- middle console panels front/rear
- dashboard panels
- display frame
- sport front seats
- door panels with door handles

#### Leather trim with special stitching:

- dashboard
- front- rear seats
- headliner
- leg area
- middle console

#### Replaced equipment:

- front seats
- sports steering wheel
- aluminum foot rest and pedal pads