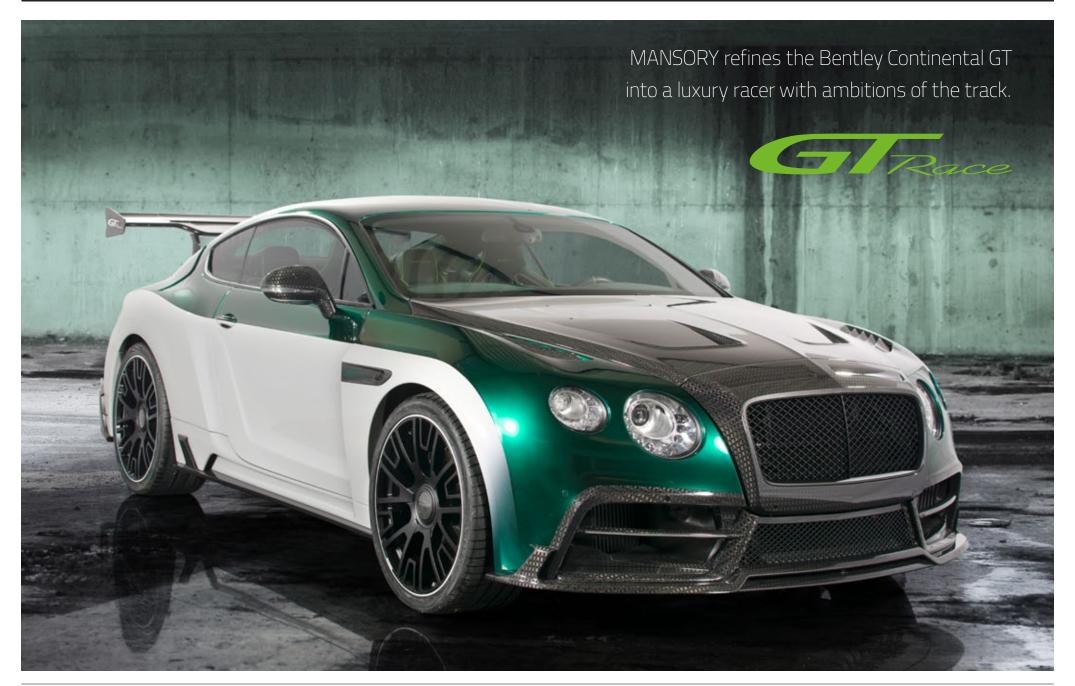

## Limited edition GT RACE

## <u>Ultra light-weight exterior</u> <u>modifications (Autoclav-Carbon):</u>

- front bonnet
- Front bumper with LED-daytime running light
- front grill
- front fender
- doors
- mirror housing
- sideskirts
- rear fender
- rear bumper with diffusor and exhaust blinds
- rear bonnet
- rear wing
- engine cover