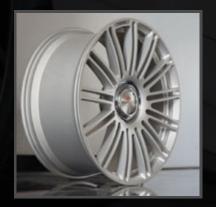

## V.6 wheel

The MANSORY V6 combines breathtaking design with functional engineering. A wheel with a modern design, specially designed for the elite automobile class of vehicles.

Wheel dimension: FA / RA 10 x 22"

Tire dimension: FA / RA 295/30/ZR22

III ANSOPTER