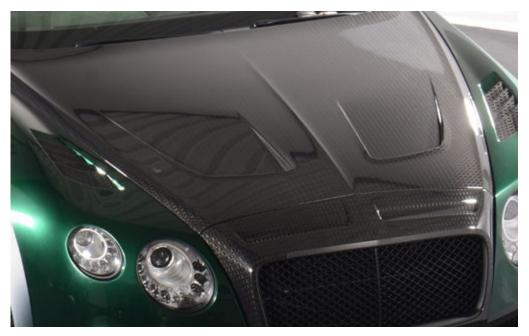

## <u>Ultra light-weight exterior</u> <u>modifications (Autoclav-Carbon):</u>

- front bonnet
- Front bumper with LED-daytime running light
- front grill
- front fender
- doors
- mirror housing
- sideskirts
- rear fender
- rear bumper with diffusor and exhaust blinds
- rear bonnet
- rear wing
- engine cover