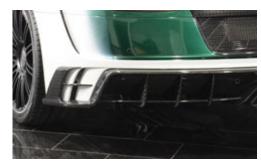

## <u>Ultra light-weight exterior</u> <u>modifications (Autoclav-Carbon):</u>

- front bonnet
- Front bumper with LED-daytime running light
- front grill
- front fender
- doors
- mirror housing
- sideskirts
- rear fender
- rear bumper with diffusor and exhaust blinds
- rear bonnet
- rear wing
- engine cover