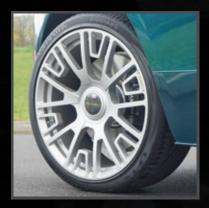

### CS.13 wheel

13 slim double spokes allow optimal ventilation and air flow around the wheel arches.

This wheel provides perfect conditions for avoiding brake fade due to overheating.

Wheel dimension: FA / RA 10 x 22"

Tire dimension: FA / RA 295/30/ZR22