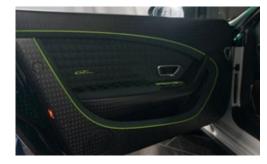

#### Carbon parts:

- entrance panels illuminated with GT Race logo
- gearshift lever
- shift paddels
- middle console panels front/rear
- dashboard panels
- display frame
- sport front seats
- door panels with door handles

#### Leather trim with special stitching:

- dashboard
- front- rear seats
- headliner
- leg area
- middle console