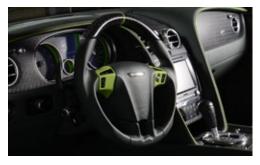

#### Individual refinement of the interior:

#### Carbon parts:

- entrance panels illuminated with GT Race logo
- gearshift lever
- shift paddels
- middle console panels front/rear
- dashboard panels
- display frame
- sport front seats
- door panels with door handles

#### Leather trim with special stitching:

- dashboard
- front- rear seats
- headliner
- leg area
- middle console

#### Replaced equipment:

- front seats
- sports steering wheel
- aluminum foot rest and pedal pads