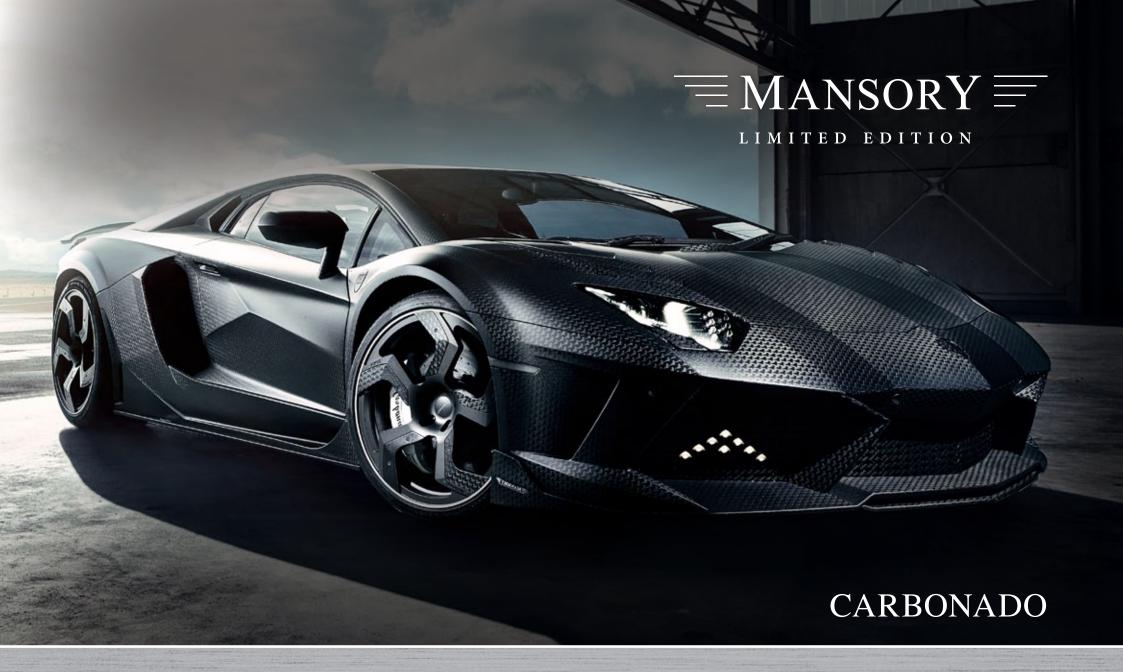

## MANSORY CARBONADO "Black Diamond"

Lamborghini Aventador with stealth-look carbon fibre and 1250 hp

ultralight and high-strength material of carbonistic fibre finds ample uses even in the series version of the Lamborghini Aventador LP700-4.

MANSORY purposefully continued to use it in the completely reworked MANSORY CARBONADO as the main component of all its bodywork components. Every single

element of the MANSORY aerodynamic design is made in prepreg autoclave process in perfect surface quality and precision-built into the vehicle. For the first time in the world a carbon fibre weave with a stealth-look is being used, which is being exclusively deployed by MANSORY in vehicle construction.

An eye-catching new feature of the newly styled Aventador front is the striking skirt with the optimised air intakes for improved ventilation of the front radiator. In combination with the new front lip spoiler and the proprietary developed daytime running lights MANSORY has not only achieved an aggressive appearance but