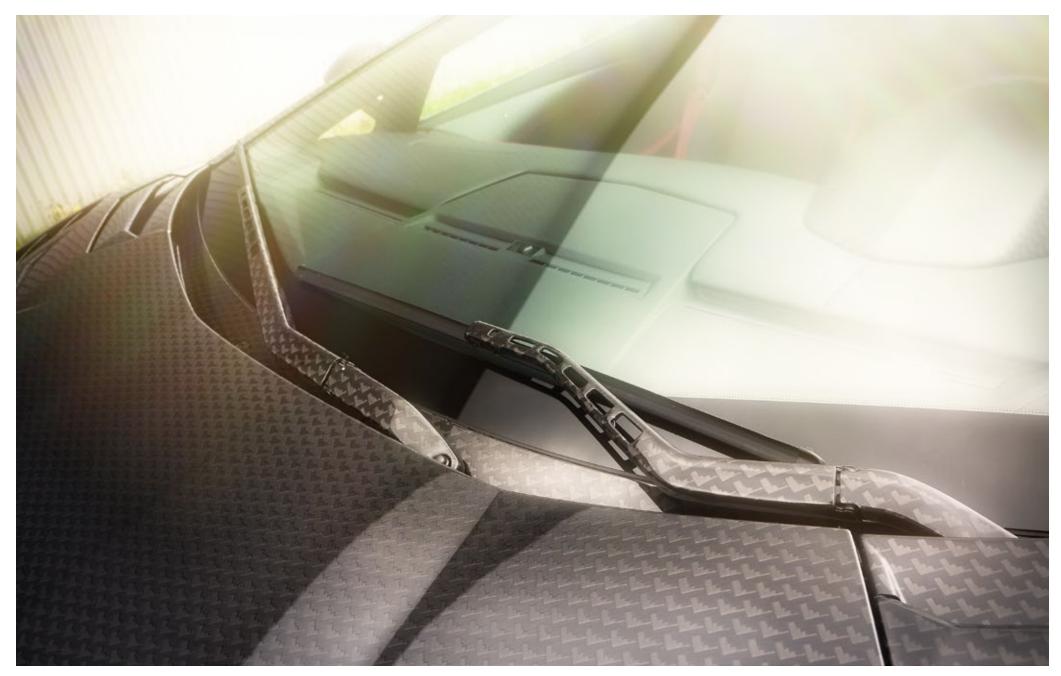

MANSORY purposefully continued to use it in the completely reworked MANSORY CARBONADO as the main component of all its bodywork components. Every single

element of the MANSORY aerodynamic design is made in prepreg autoclave process in perfect surface quality and precision-built into the vehicle. For the first time in the world a carbon fibre weave with a stealth-look is being used, which is being exclusively deployed by MANSORY in vehicle construction.

routing channels. The diffuser built into the new rear spoiler stabilises the rear at high speeds and creates surface contact pressure together with the enlarged rear wing on the rear axle. The body styling kit is completed by the replacement of the roof and engine compartment cover by all-carbon elements.