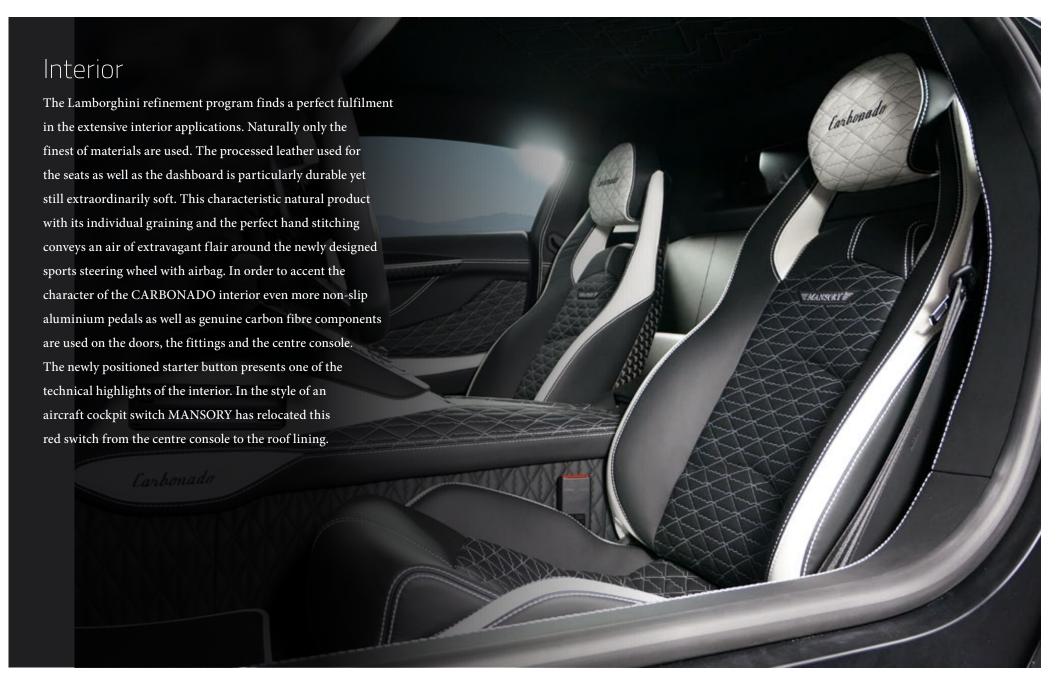

Completely individual refinement of following interior parts:

- Dashboard
- Speedometer part
- Middle console
- Door handles
- Door panels
- Display frame
- Buttons- Carbon cover for seats
- Customized steering wheel with carbon shift paddles
- Position of engine start/ stop button changed to the top
- Aluminum race pedals
- Illuminated sill plates with Carbonado logo 1/6
- Specially stitched seats with carbon covers on the back