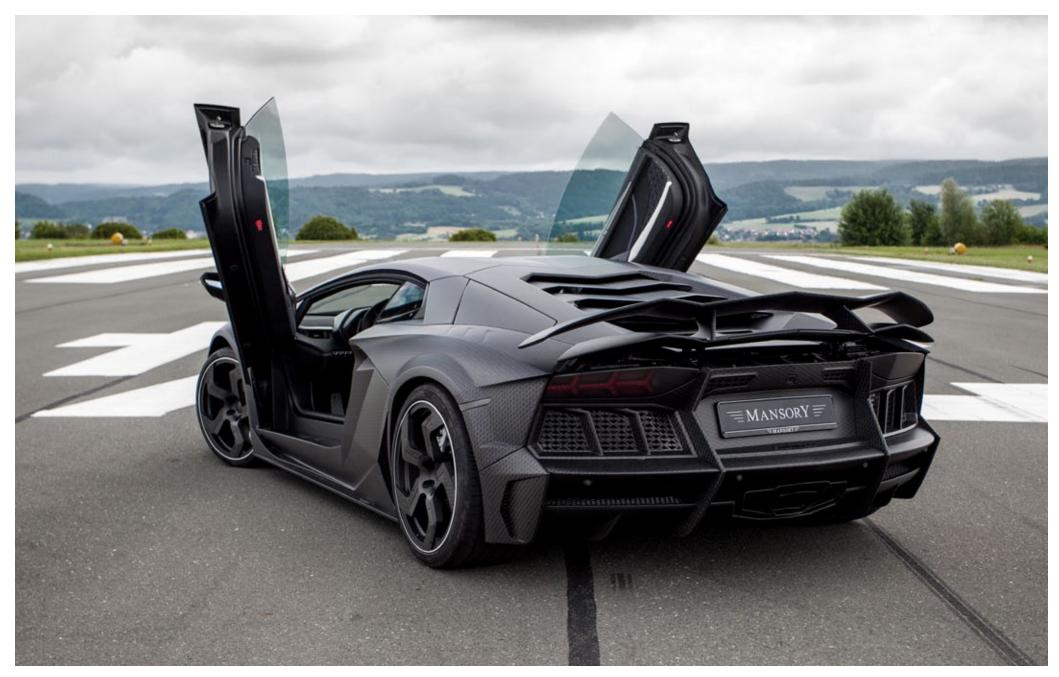

routing channels. The diffuser built into the new rear spoiler stabilises the rear at high speeds and creates surface contact pressure together with the enlarged rear wing on the rear axle. The body styling kit is completed by the replacement of the roof and engine compartment cover by all-carbon elements.

## Limited edition MANSORY CARBONADO

## Exterior with new designed coachbuild:

- Front bonnet
- Front bumper with front lip and specially new designed daytime lights
- Rear bumper with diffuser and exhausts blinds
- Custom shaped rear air outtakes
- Aerodynamic rear wing
- Carbon roof cover
- Light-weight mirrors
- Body lined side skirts
- Weight reduced doors
- Modified side air intakes
- Engine bonnet with new designed carbon air foils
- Carbon fibre engine covers
- Fully forged turbine wheels with carbon inlays (9x20 in front, 13x21 in rear with 255/30/20 and 345/25/21 high performance tires)