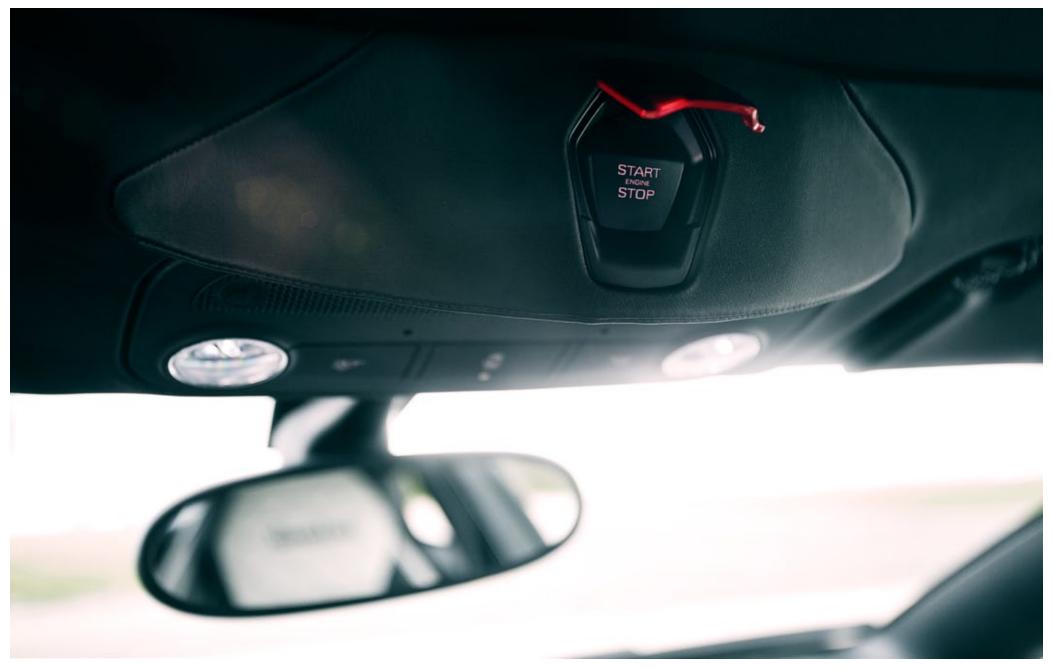

Completely individual refinement of following interior parts:

- Dashboard
- Speedometer part
- Middle console
- Door handles
- Door panels
- Display frame
- Buttons- Carbon cover for seats
- Customized steering wheel with carbon shift paddles
- Position of engine start/ stop button changed to the top
- Aluminum race pedals
- Illuminated sill plates with Carbonado logo 1/6
- Specially stitched seats with carbon covers on the back