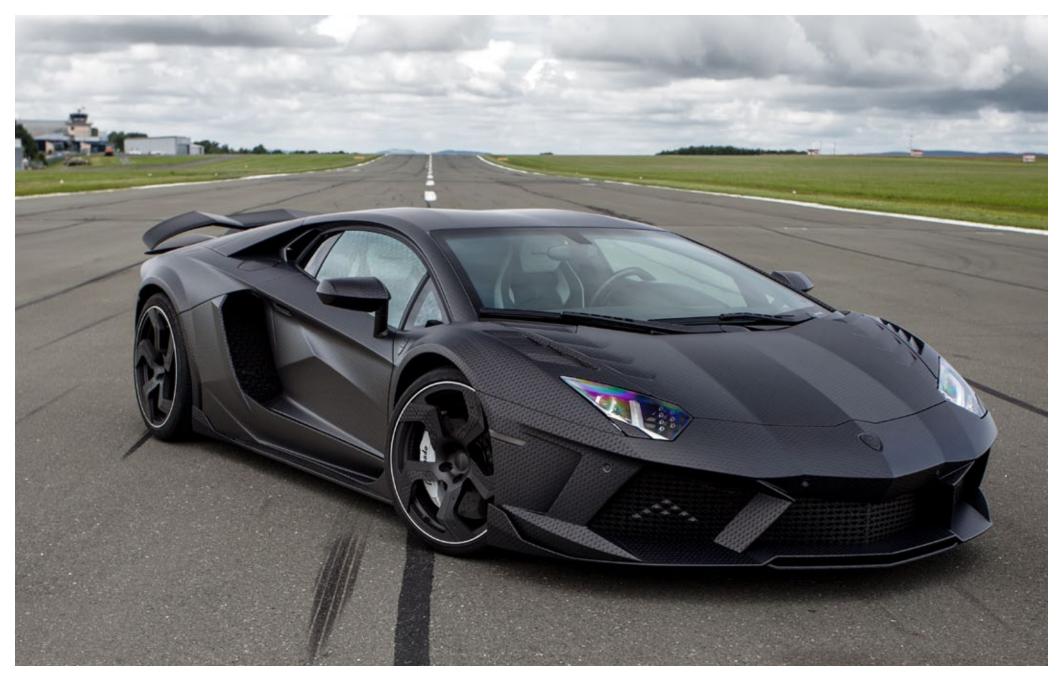

## MANSORY CARBONADO "Black Diamond"

Lamborghini Aventador with stealth-look carbon fibre and 1250 hp

ultralight and high-strength material of carbonistic fibre finds ample uses even in the series version of the Lamborghini Aventador LP700-4.

MANSORY purposefully continued to use it in the completely reworked MANSORY CARBONADO as the main component of all its bodywork components. Every single

element of the MANSORY aerodynamic design is made in prepreg autoclave process in perfect surface quality and precision-built into the vehicle. For the first time in the world a carbon fibre weave with a stealth-look is being used, which is being exclusively deployed by MANSORY in vehicle construction.