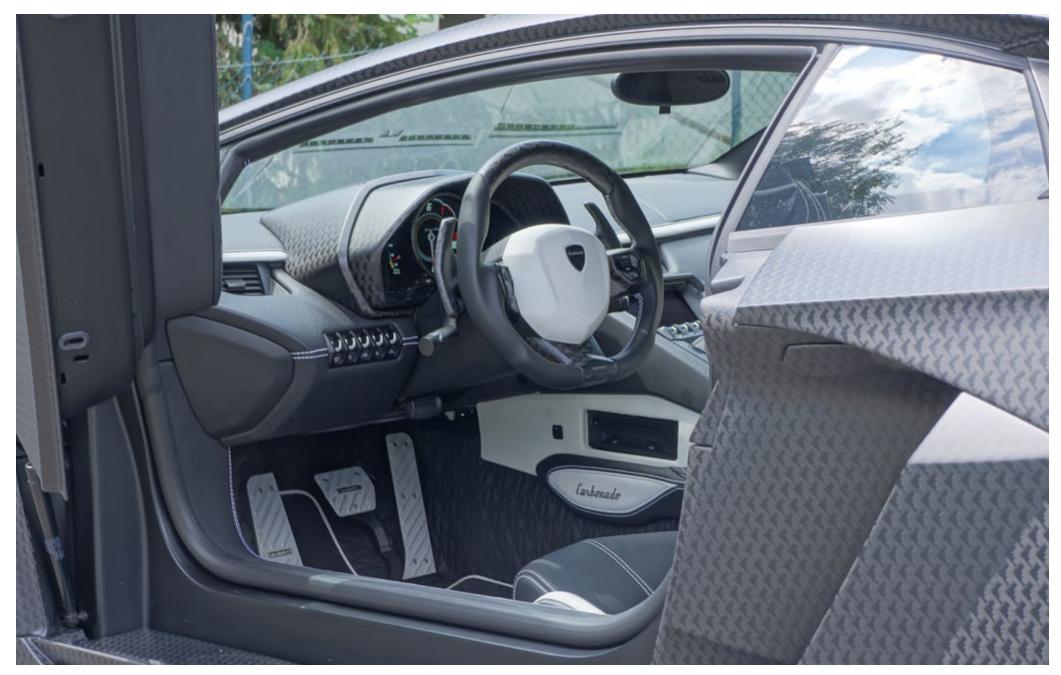

Completely individual refinement of following interior parts:

- Dashboard
- Speedometer part
- Middle console
- Door handles
- Door panels
- Display frame
- Buttons- Carbon cover for seats
- Customized steering wheel with carbon shift paddles
- Position of engine start/ stop button changed to the top
- Aluminum race pedals
- Illuminated sill plates with Carbonado logo 1/6
- Specially stitched seats with carbon covers on the back