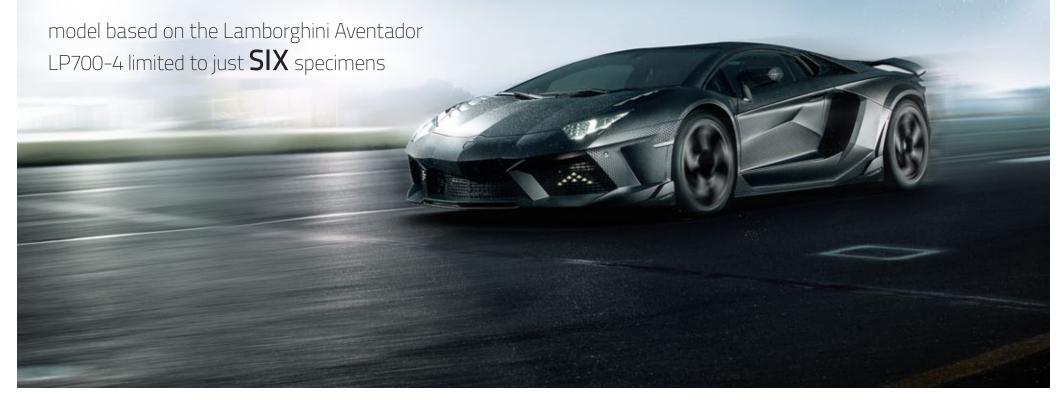

**OVERVIEW 2016** 

last update 04 / 2019

The customization programme for Lamborghini Aventador

## MANSORY CARBONADO "Black Diamond"

Lamborghini Aventador with stealth-look carbon fibre and 1250 hp

ultralight and high-strength material of carbonistic fibre finds ample uses even in the series version of the Lamborghini Aventador LP700-4.