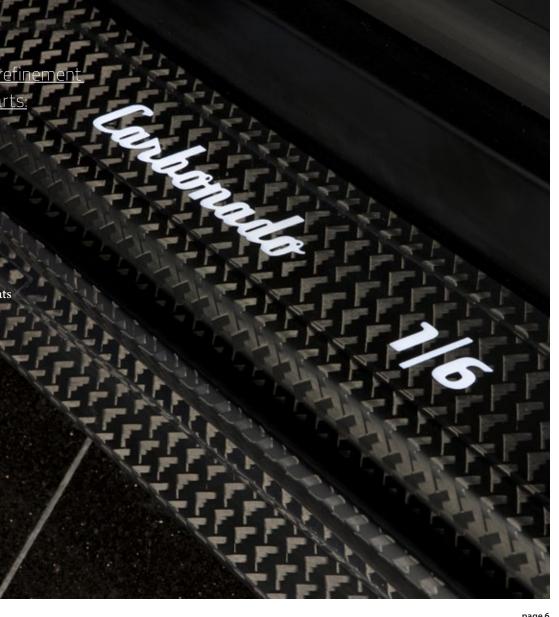

Completely individual refinement of following interior parts:

- Dashboard
- Speedometer part
- Middle console
- Door handles
- Door panels
- Display frame
- Buttons- Carbon cover for seats
- Customized steering wheel with carbon shift paddles
- Position of engine start/ stop button changed to the top
- Aluminum race pedals
- Illuminated sill plates with Carbonado logo 1/6
- Specially stitched seats with carbon covers on the back