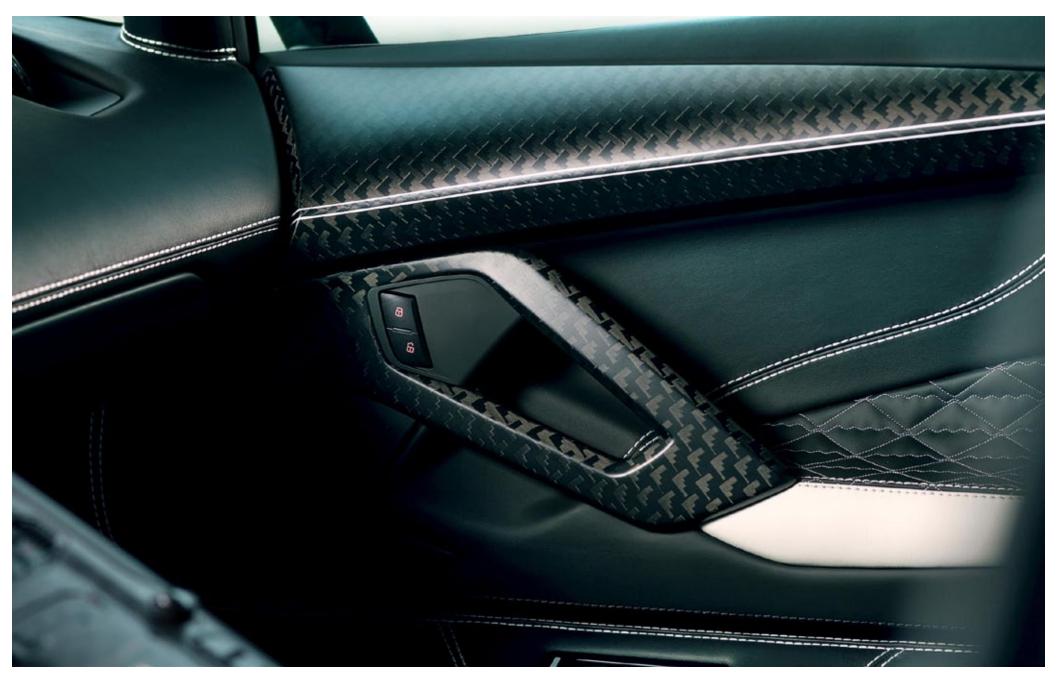

Completely individual refinement of following interior parts:

- Dashboard
- Speedometer part
- Middle console
- Door handles
- Door panels
- Display frame
- Buttons- Carbon cover for seats
- Customized steering wheel with carbon shift paddles
- Position of engine start/ stop button changed to the top
- Aluminum race pedals
- Illuminated sill plates with Carbonado logo 1/6
- Specially stitched seats with carbon covers on the back