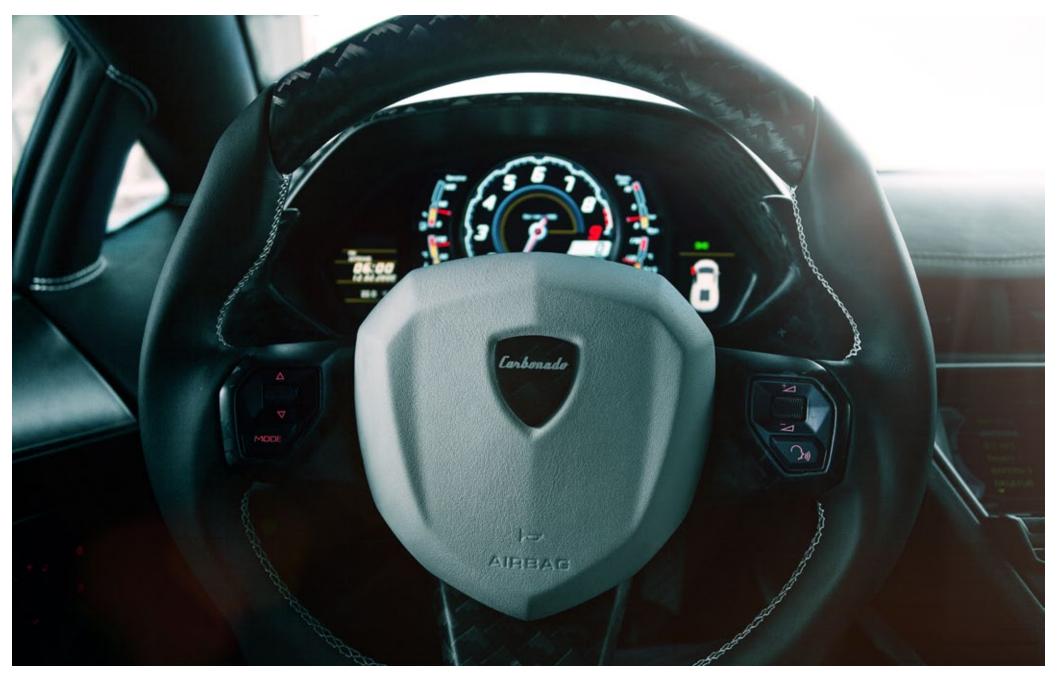

Completely individual refinement of following interior parts:

- Dashboard
- Speedometer part
- Middle console
- Door handles
- Door panels
- Display frame
- Buttons- Carbon cover for seats
- Customized steering wheel with carbon shift paddles
- Position of engine start/ stop button changed to the top
- Aluminum race pedals
- Illuminated sill plates with Carbonado logo 1/6
- Specially stitched seats with carbon covers on the back