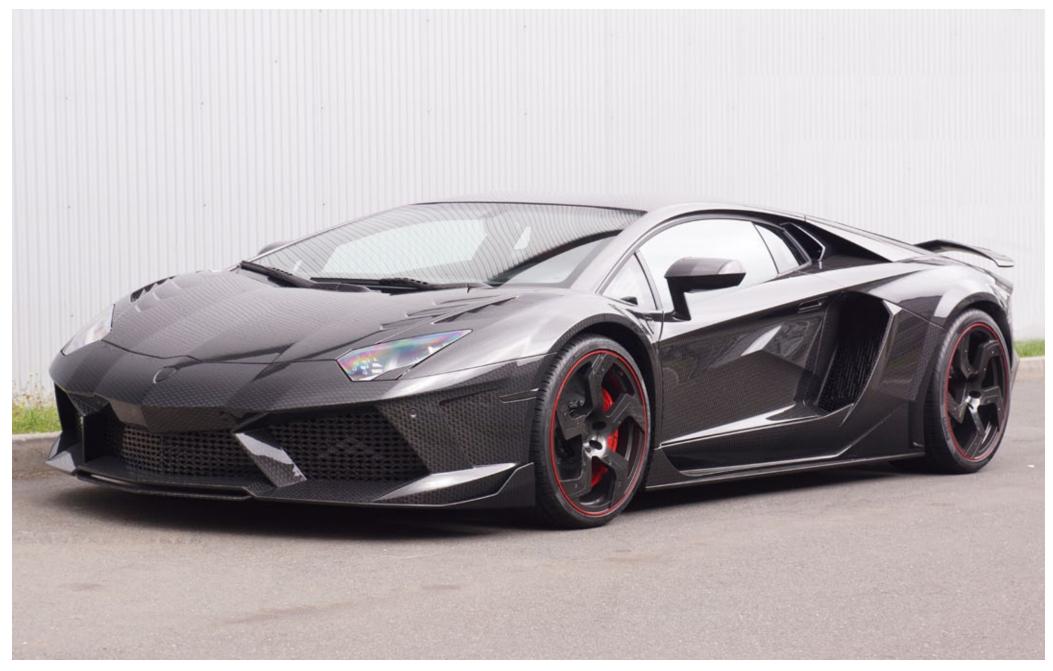

An eye-catching new feature of the newly styled Aventador front is the striking skirt with the optimised air intakes for improved ventilation of the front radiator. In combination with the new front lip spoiler and the proprietary developed daytime running lights MANSORY has not only achieved an aggressive appearance but

also generated additional drive. Also the front wing, as well as the bonnet will be exchanged and replaced by proprietary developments. The sides have grown by 40 millimetres on the front and by a remarkable 50 millimetres on the rear axle in width. Newly designed side skirts are also fitted. These steady the air flow between the axles and feed additional cooling air into the drive unit and the rear braking system through integrated

## Exterior with new designed coachbuild:

- Front bonnet
- Front bumper with front lip and specially new designed daytime lights
- Rear bumper with diffuser and exhausts blinds
- Custom shaped rear air outtakes
- Aerodynamic rear wing
- Carbon roof cover
- Light-weight mirrors
- Body lined side skirts
- Weight reduced doors
- Modified side air intakes
- Engine bonnet with new designed carbon air foils
- Carbon fibre engine covers
- Fully forged turbine wheels with carbon inlays (9x20 in front, 13x21 in rear with 255/30/20 and 345/25/21 high performance tires)