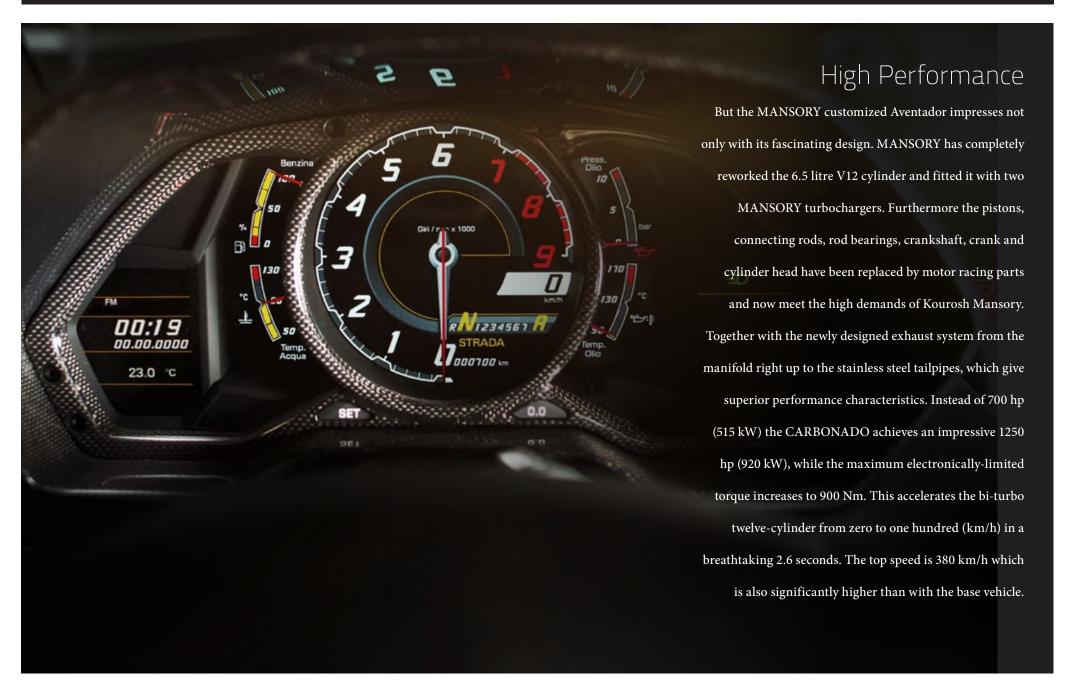

Completely individual refinement of following interior parts:

- Dashboard
- Speedometer part
- Middle console
- Door handles
- Door panels
- Display frame
- Buttons- Carbon cover for seats
- Customized steering wheel with carbon shift paddles
- Position of engine start/ stop button changed to the top
- Aluminum race pedals
- Illuminated sill plates with Carbonado logo 1/6
- Specially stitched seats with carbon covers on the back