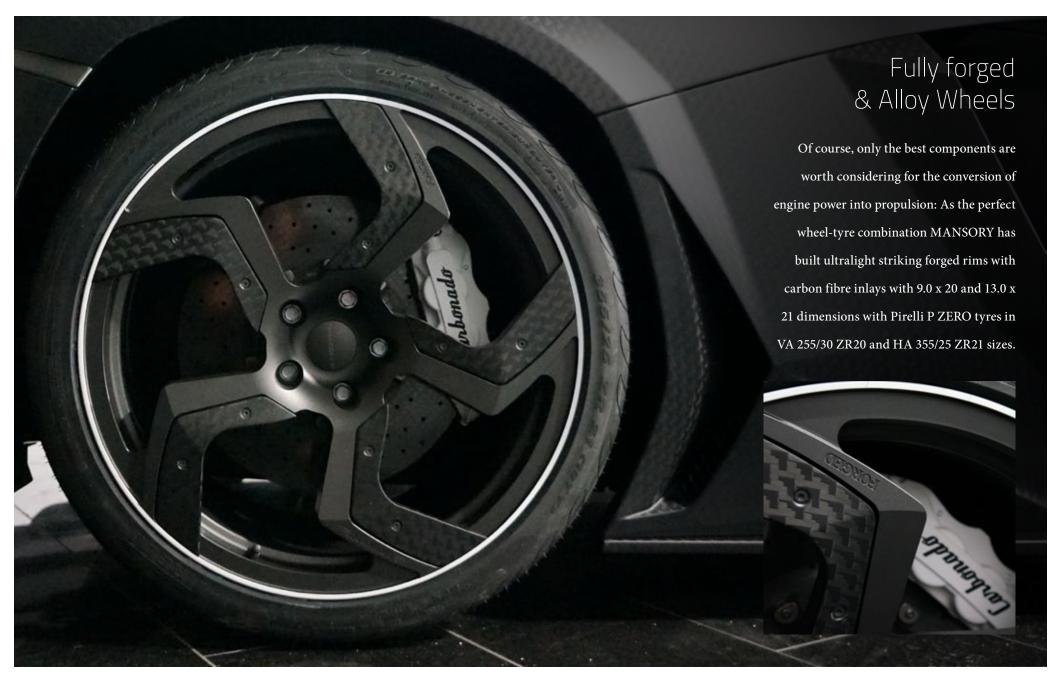

## Exterior with new designed coachbuild:

- Front bonnet
- Front bumper with front lip and specially new designed daytime lights
- Rear bumper with diffuser and exhausts blinds
- Custom shaped rear air outtakes
- Aerodynamic rear wing
- Carbon roof cover
- Light-weight mirrors
- Body lined side skirts
- Weight reduced doors
- Modified side air intakes
- Engine bonnet with new designed carbon air foils
- Carbon fibre engine covers
- Fully forged turbine wheels with carbon inlays (9x20 in front, 13x21 in rear with 255/30/20 and 345/25/21 high performance tires)