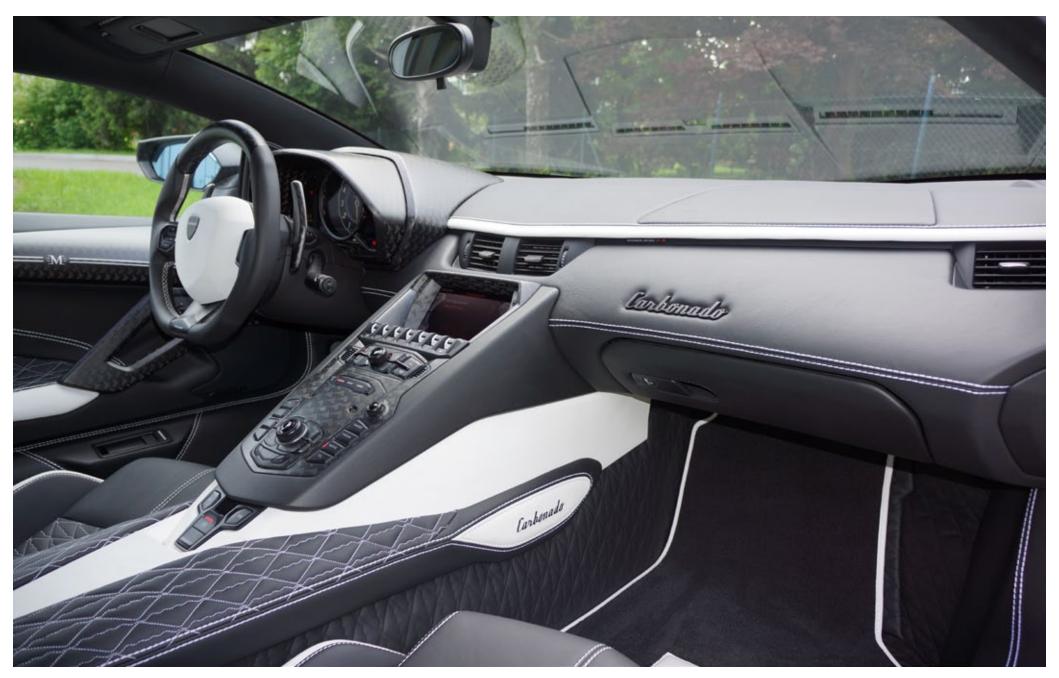

Completely individual refinement of following interior parts:

- Dashboard
- Speedometer part
- Middle console
- Door handles
- Door panels
- Display frame
- Buttons- Carbon cover for seats
- Customized steering wheel with carbon shift paddles
- Position of engine start/ stop button changed to the top
- Aluminum race pedals
- Illuminated sill plates with Carbonado logo 1/6
- Specially stitched seats with carbon covers on the back