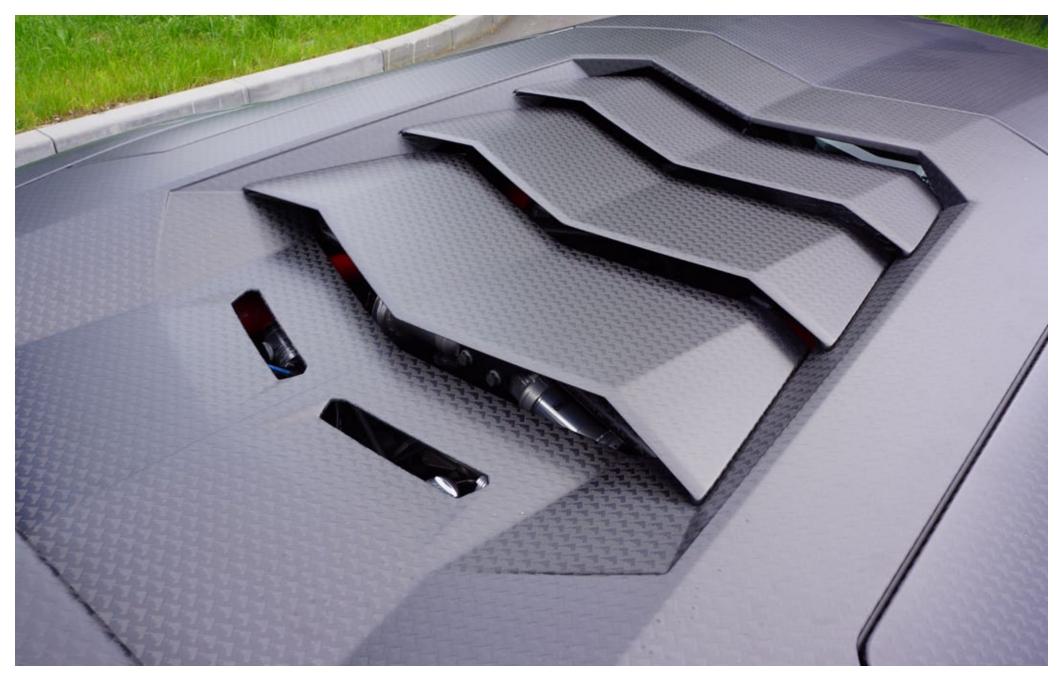

routing channels. The diffuser built into the new rear spoiler stabilises the rear at high speeds and creates surface contact pressure together with the enlarged rear wing on the rear axle. The body styling kit is completed by the replacement of the roof and engine compartment cover by all-carbon elements.

## Exterior with new designed coachbuild:

- Front bonnet
- Front bumper with front lip and specially new designed daytime lights
- Rear bumper with diffuser and exhausts blinds
- Custom shaped rear air outtakes
- Aerodynamic rear wing
- Carbon roof cover
- Light-weight mirrors
- Body lined side skirts
- Weight reduced doors
- Modified side air intakes
- Engine bonnet with new designed carbon air foils
- Carbon fibre engine covers
- Fully forged turbine wheels with carbon inlays (9x20 in front, 13x21 in rear with 255/30/20 and 345/25/21 high performance tires)