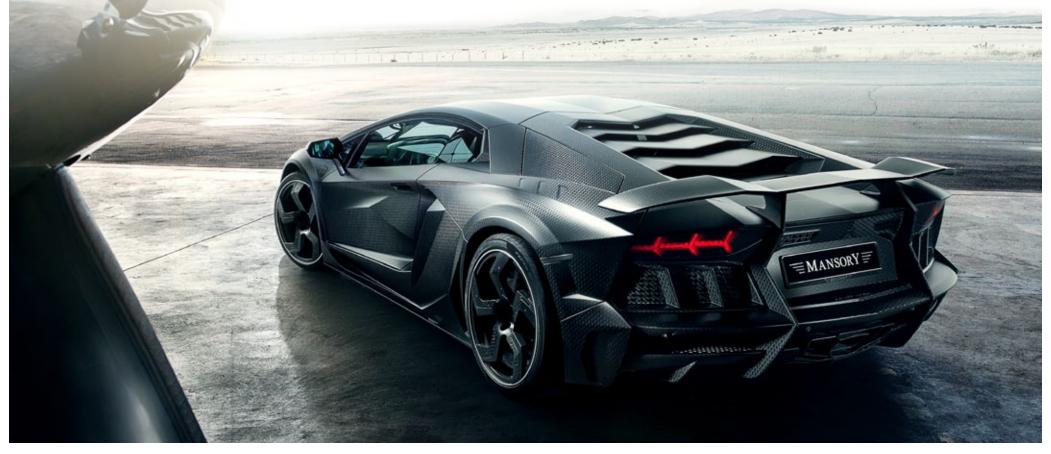

routing channels. The diffuser built into the new rear spoiler stabilises the rear at high speeds and creates surface contact pressure together with the enlarged rear wing on the rear axle. The body styling kit is completed by the replacement of the roof and engine compartment cover by all-carbon elements.

## Exterior with new designed coachbuild:

- Front bonnet
- Front bumper with front lip and specially new designed daytime lights
- Rear bumper with diffuser and exhausts blinds
- Custom shaped rear air outtakes
- Aerodynamic rear wing
- Carbon roof cover
- Light-weight mirrors
- Body lined side skirts
- Weight reduced doors
- Modified side air intakes
- Engine bonnet with new designed carbon air foils
- Carbon fibre engine covers
- Fully forged turbine wheels with carbon inlays (9x20 in front, 13x21 in rear with 255/30/20 and 345/25/21 high performance tires)